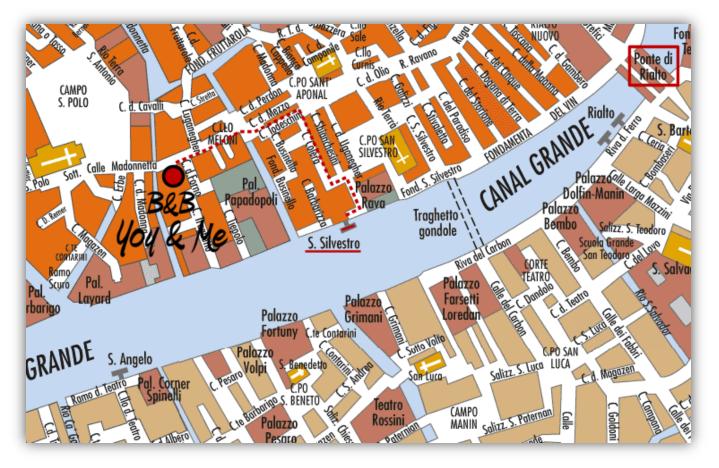

# BY CAR

You can park the car in one of the many garages in Piazzale Roma. Take Line 1 (to Rialto) and get off at San Silvestro stop. Walk until the crossroads (1 minute), turn left and immediately turn right, you will find Campo Sant'Aponal. Turn left into Calle de la Madoneta and only a few steps from Ponte de la Madoneta - the bridge that leads to Campo San Polo- on the left, you will find YOU AND ME (n° 1459/A).

# BY TRAIN

In front of Santa Lucia train station you will find the waterbus stop. Take Line 1 (to Rialto) and get off at San Silvestro stop. Walk until the crossroads (1 minute), turn left and almost immediately to the right, you will find Campo Sant'Aponal. Turn left into Calle de la Madoneta and only a few steps from Ponte de la Madoneta, the bridge that leads to Campo San Polo, on the left you will find YOU AND ME ( $n^{\circ}$  1459/A).

# BY LAND

Both ATVO and or ACTV (line 5) go to Piazzale Roma. Take Line 1 (to Rialto) and get off at San Silvestro stop. Walk until the crossroads (1 minute), turn left and almost immediately to the right, you will find Campo Sant'Aponal. Turn left into Calle de la Madoneta and only a few steps from Ponte de la Madoneta, the bridge that leads to Campo San Polo, on the left you will find YOU AND ME ( $n^{\circ}$  1459/A).

### BY SEA

Alilaguna (Orange Line) boat service leaves from the airport basin. Get off at Sant'Angelo, then take the water bus Line 1(to Rialto) from the same stop and get off at San Silvestro. Walk until the crossroads (1 minute), turn left and almost immediately to the right, you will find Campo Sant'Aponal. Turn left into Calle de la Madoneta and only a few steps from Ponte de la Madoneta, the bridge that leads to Campo San Polo, on the left you will find YOU AND ME ( $n^{\circ}$  1459/A). You can also take a water taxi from every terminal of Venice airport. The landing place coincides with the Traghetto de la Madoneta. "YOU AND ME" is 50 metres from there, going towards Campo San Polo ( $n^{\circ}1459/A$ ).